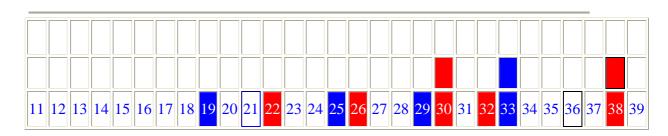

## KITSAP ARCS FREQUENCY CHART

(The following chart shows the frequencies being used by the Kitsap ARCS members.

This will help in selecting a new frequency for that new radio.)

The numbers 11 through 60 indicate the frequency Channels. The colored boxes indicate how many club members who have that Channel.

Examples: Channel 42 has two club members who use Channel 42.

Channel 36 has no club members on Channel 36.

If you haven't emailed the webmaster your frequency during 2008, please send me an email with your name and channels you use. <a href="webmaster@kitsaparcs.org">webmaster@kitsaparcs.org</a>