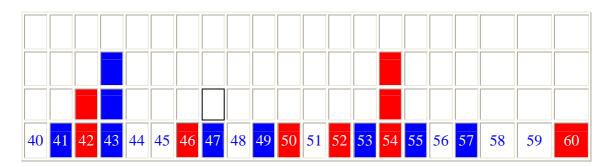

## KITSAP ARCS FREQUENCY CHART

(The following chart shows the frequencies being used by the Kitsap ARCS members.

This will help in selecting a new frequency for that new radio.)

The numbers 11 through 60 indicate the frequency Channels. The colored boxes indicate how many club members who have that Channel.

Examples: Channel 42 has two club members who use Channel 42.

Channel 36 has no club members on Channel 36.

If you haven't emailed the webmaster your frequency during 2008, please send me an email with your name and channels you use. <a href="webmaster@kitsaparcs.org">webmaster@kitsaparcs.org</a>